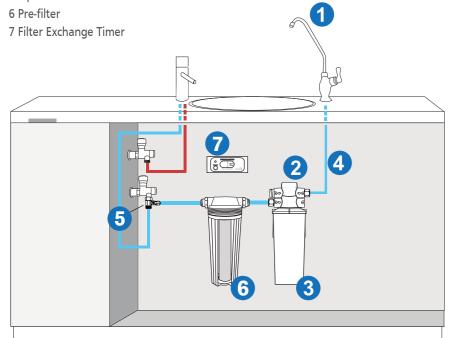

Combined in the freshline starter-set – the ClaroSwiss water filter system will be delivered with all major components for an easy and fast kitchen installation.

#### Freshline Filter System Set - all components at a glance:

- 1 Kitchen faucet
- 2 ClaroSwiss filter head
- 3 ClaroSwiss filter cartridge 250K
- 4 Flexible hoses
- 5 T-piece with valve