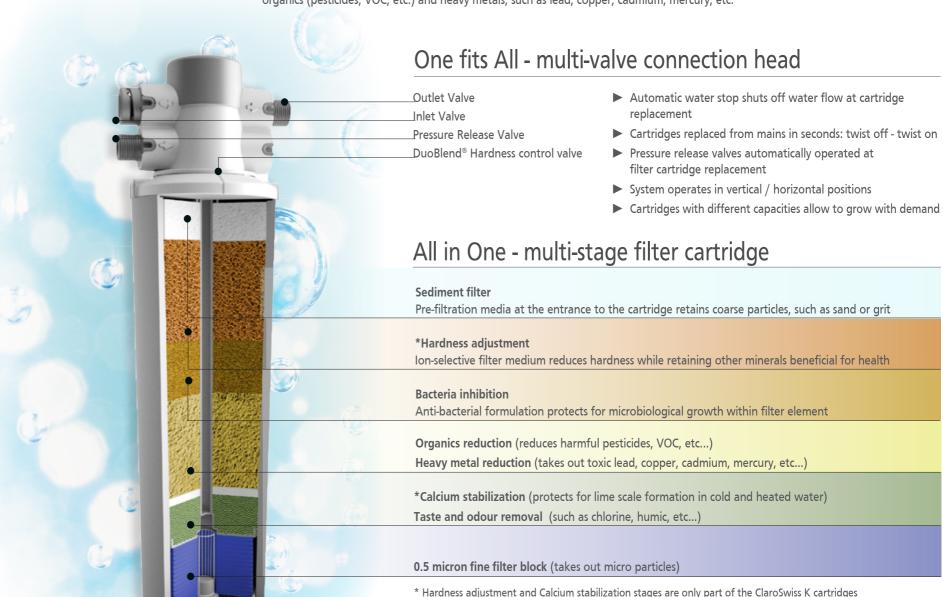

#### ClaroSwiss freshline - the new online filter standard from Swiss

The patented ClaroSwiss water filter family consists of a unique multivalve connection head fitting to a variety of selected single filter cartridges with different configuration and graded treatment capacity. The Swiss made filter system family is designed for applications in kitchens and the sanitary market. Thanks to its compact dimensions and the multi-valve connection head, the system can be installed and operated almost everywhere, free standing, mounted or in a vertical or horizontal position.

# ClaroSwiss water filter cartridge family

Potable water comprises of various kinds of soluble or insoluble inorganic and organic matters which vary regionally. Even drinking water of good quality contains material which can influence the taste and cause problems to kitchen equipment. The ClaroSwiss filter system with its modular multistage filtration process reduces a wide range of contaminants for pure and great tasting water straight from the kitchen tap. Combined with a lime reduction and stabilization stage, the ClaroSwiss K filter cartridge delivers perfect water for delicious cold and hot drinks and protects kitchen equipment also efficiently from lime scale.

ClaroSwiss K: Multi-stage water filter cartridge with hardness reduction and stabilization stage for the optimization of taste and odor and the reduction of particles down to 0,5 micron, dissolved organics (pesticides, VOC, etc.) and heavy metals. The hardness reduction and stabilization stage protects for lime scale and optimizes the quality of hot drinks.